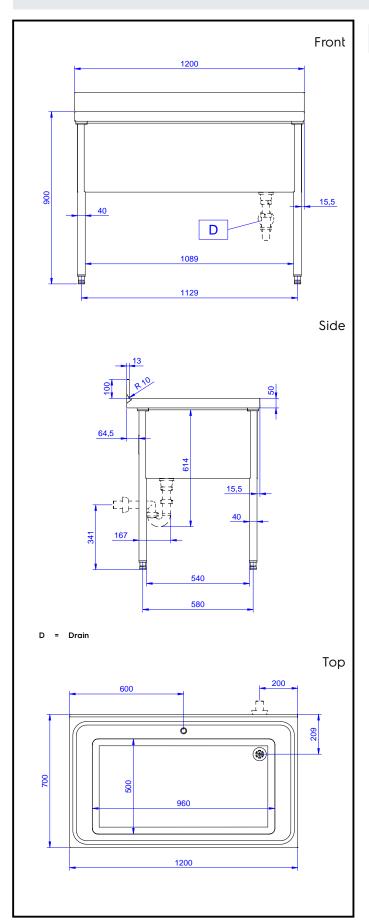

# **Key Information:**

External dimensions, Width:

132814 (VLP1201SPN)

External dimensions, Depth: 700 mm

External dimensions, Height: 1000 mm

Upstand Dimensions, Height: 13 mm

Upstand Dimensions, Radius: R=10

Bowls number 1

**Bowl dimensions** 960x500xH350

Worktop thickness: 50 mm Net weight: 50 kg